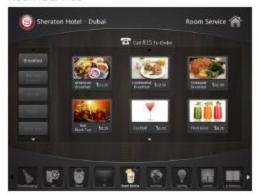

es

#### **EXAMPLE FOR SENSOR APPLICATIONS**



# **SMARTHOTEL SOLUTIONS**

- Single Control module designed to handle the needs in a hotel room:
  - 3 Dimmer channel rated 1A each
  - 9 Relay channels rated 6A each
  - 4 Relays for motorised curtain control
  - 1 Relay rated 16A for boiler
  - HVAC module for FCU/AHU



## **SMARTHOTEL SOLUTIONS**

Touchpanel for Smart Hotel guest system that can

be for the following applications:

- Lighting control
- Scene control
- Curtain control
- Temperature control







#### **SMART APPS**

- System can be also controlled by smartphone (Apple/Android)
- Screenshot of Smart Home App



Cameras Main Menu Metering



Z-Audio Security Media

#### **SMART APPS**

#### Screen shot of Smart Hotel App









House Keeping



Smart TV



Room Service



# 3RD PARTY INTEGRATION

- SmartBus allows for other industry protocol used by other manufacturers to be integrated to S-Bus system, namely:
  - □ RS-232
  - □ RS-485
  - KNX
  - DALI
  - DMX
  - ZIGBEE