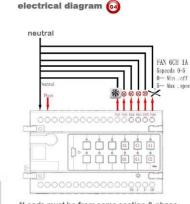

## **SMARTBUS HVAC CONTROL**

Fan Speed Controller – can handle up to 5 speeds

HVAC Climate Control module used with Fan Coil Unit,

Air Handling Unit and VAV systems

\*Loads must be from same section & phase