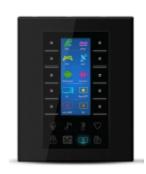

## **SMARTBUS CONTROL PANELS**

- Dynamic Display Panel (DDP) is an intelligent switch that can be used to control:
  - Lighting and Mood setting
  - HVAC
  - Blind control
  - Security & Alarm system
  - Music

CDP