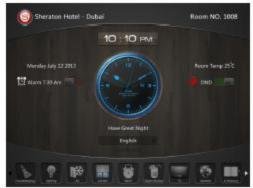

# **SMARTHOTEL SOLUTIONS**

- Single Control module designed to handle the needs in a hotel room:
  - 3 Dimmer channel rated 1A each
  - 9 Relay channels rated 6A each
  - 4 Relays for motorised curtain control
  - 1 Relay rated 16A for boiler
  - HVAC module for FCU/AHU

## **SMARTHOTEL SOLUTIONS**

Touchpanel for Smart Hotel guest system that can

be for the following applications:

- Lighting control
- Scene control
- Curtain control
- Temperature control

#### Screen shot of Smart Hotel App

House Keeping

Smart TV

Room Service