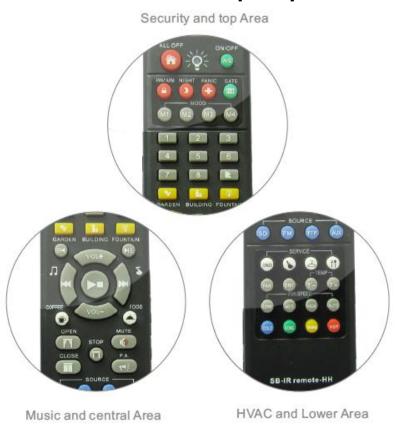

# IR REMOTE CONTROL

- One remote control for several purposes:
  - Lighting
  - Curtain control
  - HVAC
  - Music
  - Security