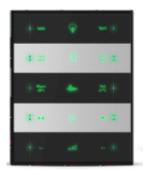

## **SMARTBUS CONTROL PANELS**

- Dynamic Display Panel (DDP) is an intelligent switch that can be used to control:
  - Lighting and Mood setting
  - HVAC
  - Blind control
  - Security & Alarm system
  - Music

CDP

#### SMARTBUS CONTROL PANELS

- Touch-Switch
  - Using Touch-type button to
  - Control lights
  - Elegant design with glass face
  - Retrofit solution for homes and hotels

#### Other switches with different fascia available: