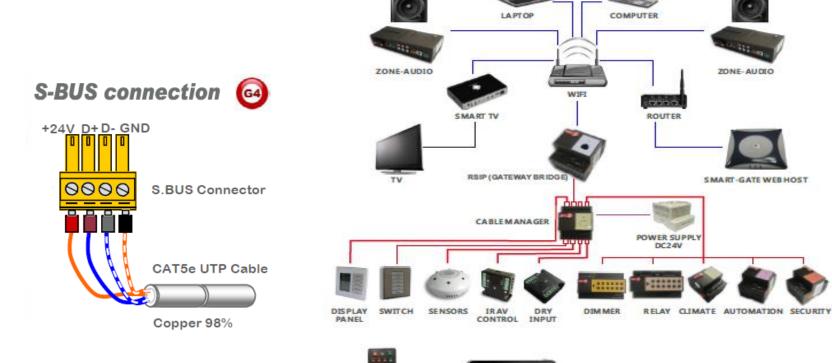

#### WHAT IS S-BUS?

- Smart-Bus or simply S-Bus uses 4-Pair twisted pair data cable to control, monitor and command devices simultaneously.
- Up to 250 devices can be connected on one cable with a maximum length of 1200m
- Devices can be connected in the following topologies:
- Voltage Range: 8-32V
- Device consumption: 20-32mA

# **SMARTHOME SOLUTIONS**

SPEAKERS

**General System Diagram** 

CABLES

S-BUS A/V DC24V

SPEAKERS

TOUCH SCREEN

REMOTE CONTROL