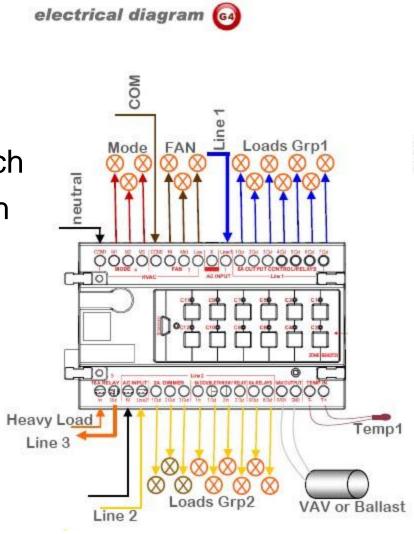

## **SMARTBUS HVAC CONTROL**

Fan Speed Controller – can handle up to 5 speeds

HVAC Climate Control module used with Fan Coil Unit,

Air Handling Unit and VAV systems

\*Loads must be from same section & phase