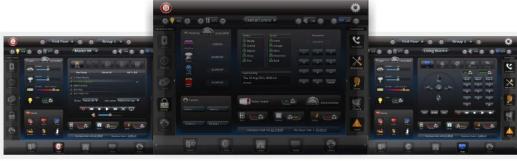

#### **SMART APPS**

- System can be also controlled by smartphone (Apple/Android)
- Screenshot of Smart Home App

Cameras Main Menu Metering

Z-Audio Security Media

#### **SMART APPS**