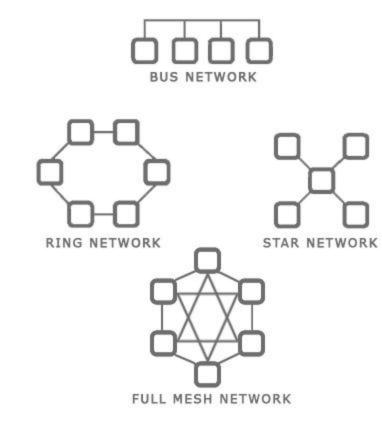

#### WHAT IS S-BUS?

- Smart-Bus or simply S-Bus uses 4-Pair twisted pair data cable to control, monitor and command devices simultaneously.
- Up to 250 devices can be connected on one cable with a maximum length of 1200m
- Devices can be connected in the following topologies:
- Voltage Range: 8-32V
- Device consumption: 20-32mA