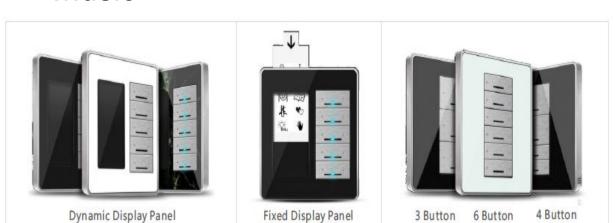

## **SMARTBUS CONTROL PANELS**

- Dynamic Display Panel (DDP) is an intelligent switch that can be used to control:
  - Lighting and Mood setting
  - HVAC
  - Blind control
  - Security & Alarm system
  - Music

#### SMARTBUS CONTROL PANELS

- Touch-Switch
  - Using Touch-type button to
  - Control lights
  - Elegant design with glass face
  - Retrofit solution for homes and hotels

#### Other switches with different fascia available: