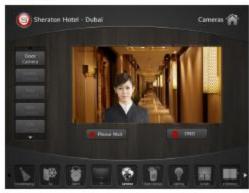

#### **SMART APPS**

- System can be also controlled by smartphone (Apple/Android)
- Screenshot of Smart Home App

Cameras Main Menu Metering

Z-Audio Security Media

#### **SMART APPS**