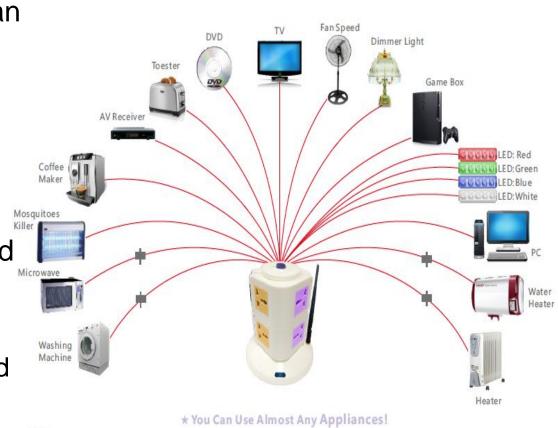

#### **SMART POWER STRIP**

Contactor

- Universal sockets that can be used to control many appliances
- 6 Sockets rated 5A each
- 2 Lighting (Dimmable) sockets rated 1A each
- Sockets can be controlled using
  - S-Bus network
  - WIFI-enabled tablets and smartphones
  - Handheld IR Remote control