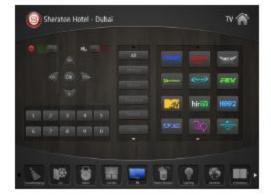

#### **SMART APPS**

- System can be also controlled by smartphone (Apple/Android)
- Screenshot of Smart Home App

Cameras Main Menu Metering

Z-Audio Security Media

#### **SMART APPS**