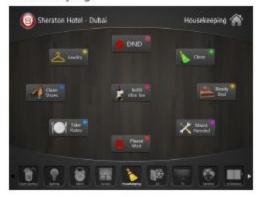

lines for programming purposes

#### **EXAMPLE FOR SENSOR APPLICATIONS**



# **SMARTHOTEL SOLUTIONS**

- Single Control module designed to handle the needs in a hotel room:
  - 3 Dimmer channel rated 1A each
  - 9 Relay channels rated 6A each
  - 4 Relays for motorised curtain control
  - 1 Relay rated 16A for boiler
  - HVAC module for FCU/AHU



## **SMARTHOTEL SOLUTIONS**

Touchpanel for Smart Hotel guest system that can

be for the following applications:

- Lighting control
- Scene control
- Curtain control
- Temperature control







#### **SMART APPS**

- System can be also controlled by smartphone (Apple/Android)
- Screenshot of Smart Home App



Cameras Main Menu Metering



Z-Audio Security Media

#### **SMART APPS**

#### Screen shot of Smart Hotel App









House Keeping



Smart TV



Room Service



# 3RD PARTY INTEGRATION

- SmartBus allows for other industry protocol used by other manufacturers to be integrated to S-Bus system, namely:
  - □ RS-232
  - □ RS-485
  - KNX
  - DALI
  - DMX
  - ZIGBEE