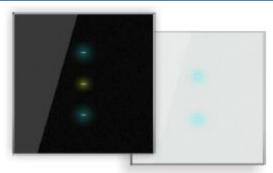

#### SMARTBUS CONTROL PANELS

- Touch-Switch
  - Using Touch-type button to
  - Control lights
  - Elegant design with glass face
  - Retrofit solution for homes and hotels

#### Other switches with different fascia available: