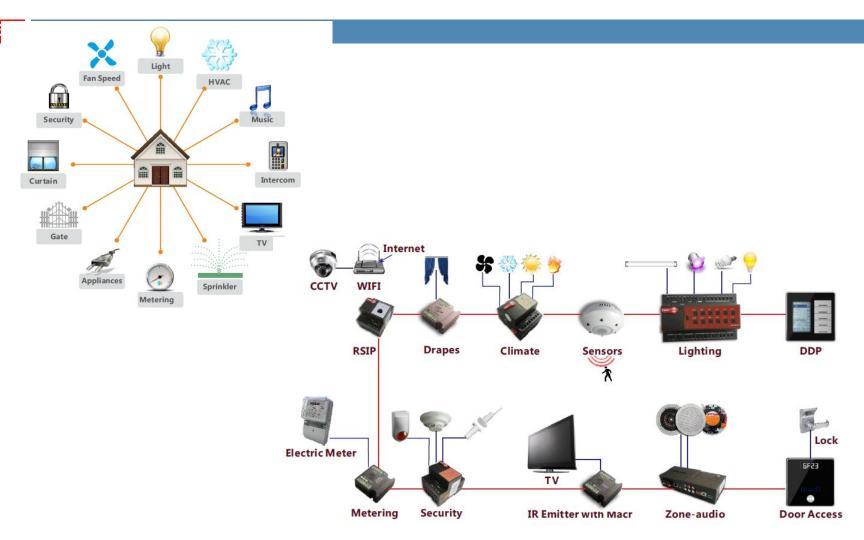

egant to extreme Luxury
- User friendly
- Expandable
- Easy Wiring
- Fast Programming and configuration
- Continuous Research & Development
- Excellent Support
- Expanding Global Network

# **SMARTHOME SOLUTIONS**

SPEAKERS

**General System Diagram** 

CABLES

S-BUS A/V DC24V

SPEAKERS

TOUCH SCREEN



REMOTE CONTROL

IPHONE & IPAD

BLACKBERRY ANDROID SCREEN

# **SMARTBUS SOLUTIONS**









Smart Hotel GRMS

Architectural Intelligent Lighting

Smart Yacht Solution

Smart Home









Smart Prayer Hall

Smart School

Smart Hospital / Smart Clinic

Intelligent Building









Smart Club

Smart Restaurant

Smart Mall

Musical Fountains and Show Control









Smart Spa / Smart Resort / Smart Beauty Salo on

Smart Congress Halls, Towers, and Banks

#### HOME AUTOMATION USING SMARTBUS



#### **SMARTBUS LIGHTING CONTROL**

- Type of Dimmable loads:
  - Incandescent
  - CFL
  - Halogen
  - Dimmable LED

(Note: Light must be dimmable by Manual Dimmer)

- Fluorescent
- Neon tube
- Metal Halide

(Note: Ballast must be dimmable, controllable and addressable type)

- □ Dimmer modules exists in 1, 2, 4, 6 and 8 channels
- Each channel can be rated 1A, 2A, 4A, 6A up to 10A, depending on models



## **SMARTBUS HVAC CONTROL**

Fan Speed Controller – can handle up to 5 speeds

HVAC Climate Control module used with Fan Coil Unit,

Air Handling Unit and VAV systems



\*Loads must be from same section & phase

















## **SMARTBUS CONTROL PANELS**

- Dynamic Display Panel (DDP) is an intelligent switch that can be used to control:
  - Lighting and Mood setting
  - HVAC
  -