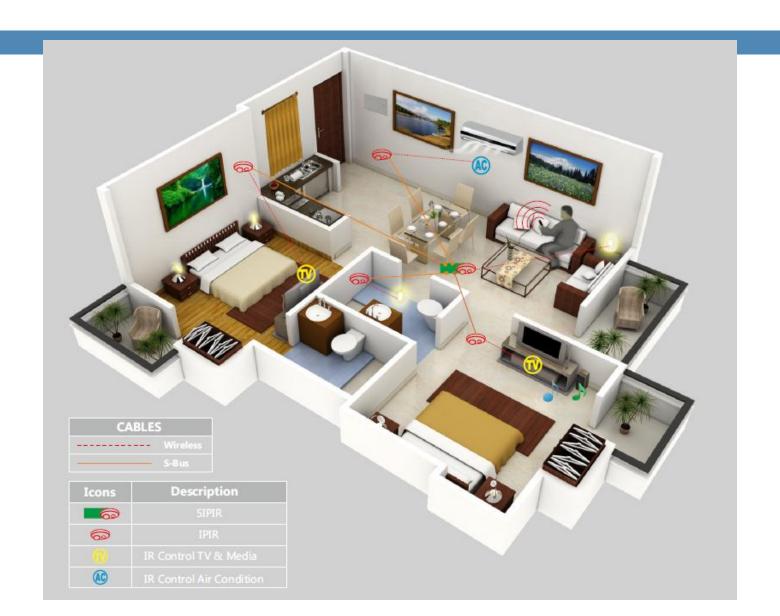

#### **EXAMPLE FOR SENSOR APPLICATIONS**

## **SENSORS**

In addition to standard PIR sensor, SmartHome provides All-in-One sensors, E.g. 9 in 1 Multifunction sensor that has following:

- Motion sensor
- Light intensity sensor
- Infrared receiver for IR remote control,
- 360 degrees IR transmitter to control equipment like TV, DVD, etc...,

9 in 1 Multifunction Sensor

- 2 Dry input contacts for Safety & Security systems
- Built-in Temperature sensor
- 32 logic lines for programming purposes