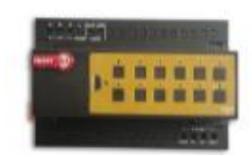

## **SMARTBUS HVAC CONTROL**

Fan Speed Controller – can handle up to 5 speeds

HVAC Climate Control module used with Fan Coil Unit,

Air Handling Unit and VAV systems

\*Loads must be from same section & phase