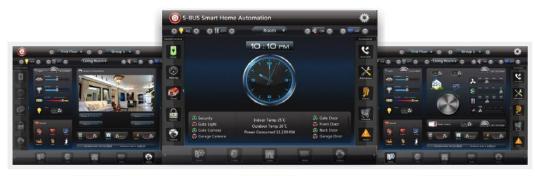

#### **SMART APPS**

- System can be also controlled by smartphone (Apple/Android)
- Screenshot of Smart Home App

Cameras Main Menu Metering

Z-Audio Security Media

#### **SMART APPS**