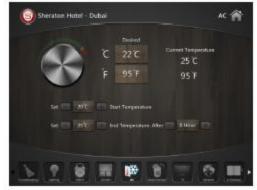

# **SMARTHOTEL SOLUTIONS**

- Single Control module designed to handle the needs in a hotel room:
  - 3 Dimmer channel rated 1A each
  - 9 Relay channels rated 6A each
  - 4 Relays for motorised curtain control
  - 1 Relay rated 16A for boiler
  - HVAC module for FCU/AHU

## **SMARTHOTEL SOLUTIONS**

Touchpanel for Smart Hotel guest system that can

be for the following applications:

- Lighting control
- Scene control
- Curtain control
- Temperature control

#### Screen shot of Smart Hotel App

House Keeping

Smart TV

Room Service